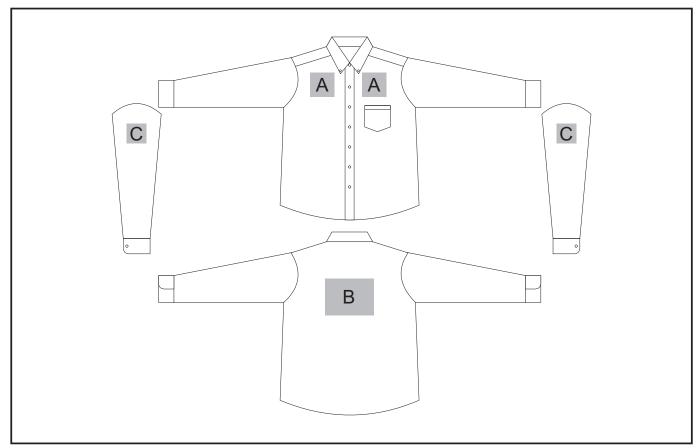

# **Branding Options:**

#### **Position A**

- 1. Embroidery (EMB) 9 colours Size: 100mm diameter
- 2. Screen Print (SC) 1 colours Size: 100mm wide x 60mm high
- 3. Digital Transfer Clothing (DTC) Full colour Size: 100mm wide x 100mm high

## Position B

- 1. Embroidery (EMB) 9 colours Size: 200mm wide x 150mm high
- 2. Screen Print (SC) 1 colours Size: 200mm wide x 150mm high
- 3. Digital Transfer Clothing (DTC) Full colour Size: 210mm wide x 148mm high

## **Position C**

- 1. Embroidery (EMB) 9 colours Size: 80mm diameter
- 2. Screen Print (SC) 1 colours Size: 60mm wide x 60mm high
- 3. Digital Transfer Clothing (DTC) Full colour Size: 80mm wide x 80mm high